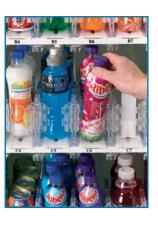

### **Product Trays and Capacity**

- Standard capacity, 5 trays with 45 product selections and 9 selections per tray
- Up to 495 product capacity
- Tall product pushers reduce the risk of product tipping
- Trays are adjustable and free of wiring harnesses, motors or solenoids, ensuring reliable operation

### **Dual Gate Vend System**

- Dual delivery gates provide a truly shimless vending system
- Allows bottles and cans of different sizes and shapes to be loaded and vended without adjusting the set up
- Simple yet accurate mechanism ensures positive product vend every time
- Quick and easy to load. No heavy trays to pull out!