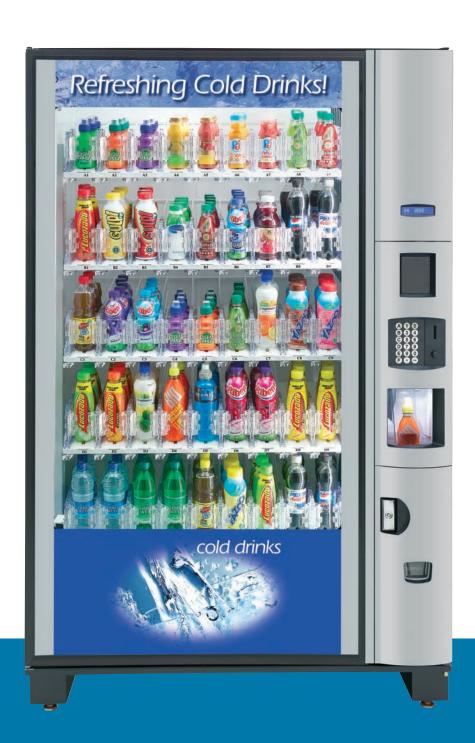

# Taking Cold Drinks Vending to the *Bev*Max!

Crane Merchandising Systems welcomes another exciting addition to its portfolio of cold drinks vending machines - the **BevMax 2**.

The impressive BevMax 2 can hold a full range of bottles (both PET and glass) and cans in all popular shapes and sizes, with a total capacity of 495 drinks and 45 different selections. The machine is particularly quick and easy to load and maintain, making it extremely operator friendly.

The large, illuminated glass front of the BevMax 2 provides consumers with a clear, unobstructed view of all products available, allowing maximum impact. The motorised x-y delivery system collects and delivers the chosen vend with little or no agitation, before retracting out of sight in the door.

The BevMax 2 is available in its standard black livery, shown left, and styled to complement other CMS equipment, offering customers a consistent bank of vending solutions from hot beverages and cold drinks to snacks and food machines.