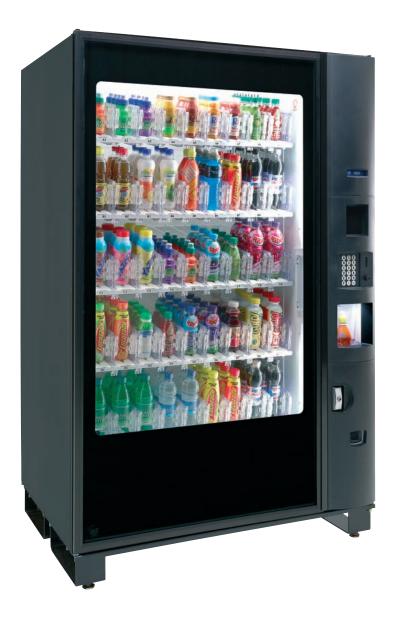

# Taking Cold Drinks Vending to the *Bev*Max!

Crane Merchandising Systems welcomes another exciting addition to its portfolio of cold drinks vending machines - the **BevMax 2**.

The impressive BevMax 2 can hold a full range of bottles (both PET and glass) and cans in all popular shapes and sizes, with a total capacity of 495 drinks and 45 different selections. The machine is particularly quick and easy to load and maintain, making it extremely operator friendly.

The large, illuminated glass front of the BevMax 2 provides consumers with a clear, unobstructed view of all products available, allowing maximum impact. The motorised x-y delivery system collects and delivers the chosen vend with little or no agitation, before retracting out of sight in the door.

The BevMax 2 is available in its standard black livery, shown left, and styled to complement other CMS equipment, offering customers a consistent bank of vending solutions from hot beverages and cold drinks to snacks and food machines.