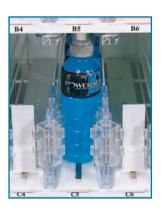

## Fast, Smooth Product Delivery System

The BevMax 2 features a fast and accurate x-y product delivery mechanism which is able to vend virtually any permutation of cans, PET and glass bottles. With a market leading customer selection to product delivery time, the BevMax 2 provides the perfect solution for busy vend areas.

The delivery cup (left) retrieves each vended product and places it into the

secure delivery port with little or no agitation. The system provides total control throughout the vend cycle, eliminating the possibility of product tipping

from the tray during or after the vend. Between vends the delivery mechanism retracts out of sight in the bottom of the door providing customers with an unobstructed view of all available products.

The rotating delivery hopper (right) illuminates and opens automatically when a product is dispensed, providing a convenient and customer-friendly product retrieval experience. The delivery port is also vandal resistant, preventing pilfering from the cabinet.