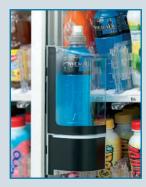

## Fast, Smooth Product Delivery System

The BevMax 2 features a fast and accurate x-y product delivery mechanism which is able to vend virtually any permutation of cans, PET and glass bottles. With a market leading customer selection to product delivery time, the BevMax 2 provides the perfect solution for busy vend areas.

The delivery cup (left) retrieves each vended product and places it into the

secure delivery port with little or no agitation. The system provides total control throughout the vend cycle, eliminating the possibility of product tipping

from the tray during or after the vend. Between vends the delivery mechanism retracts out of sight in the bottom of the door providing customers with an unobstructed view of all available products.

The rotating delivery hopper (right) illuminates and opens automatically when a product is dispensed, providing a convenient and customer-friendly product retrieval experience. The delivery port is also vandal resistant, preventing pilfering from the cabinet.