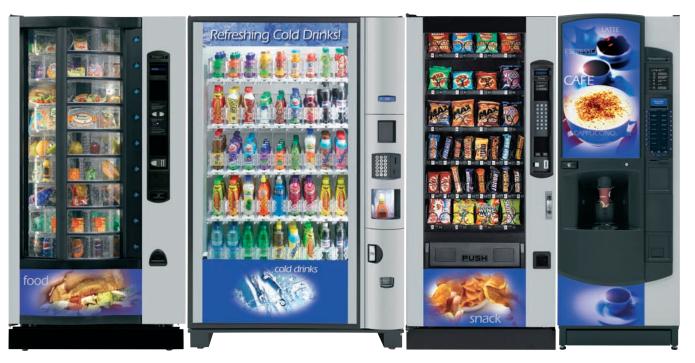

### The Perfect Combination

Place the BevMax 2 with snack, food, combination and drinks machines from the Crane Merchandising Systems range to create a total vending solution tailored to the needs of specific staff/customer preference or location.

The BevMax 2 is available in its standard black livery, shown left, and styled to complement other CMS equipment, offering customers a consistent bank of vending solutions from hot beverages and cold drinks to snacks and food machines.