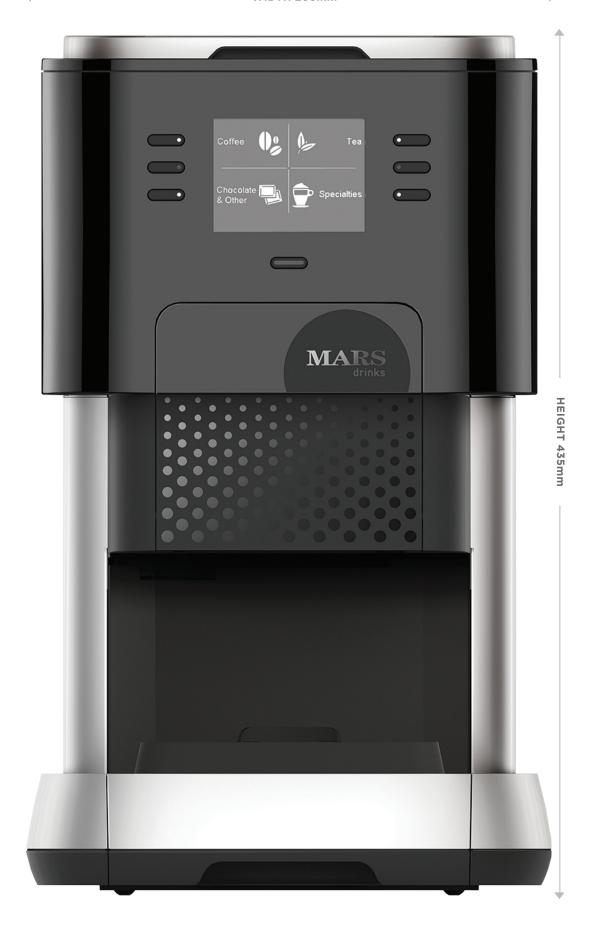

### TECHNICAL SPECIFICATIONS

| DIMENSIONS                         | 435mm(h) x 266mm(w) x 506mm(d)  (A depth of 60mm is needed behind the brewer for connectivity to mains electrical supply and plumbed water) |
|------------------------------------|---------------------------------------------------------------------------------------------------------------------------------------------|
| WEIGHT                             | 13kg                                                                                                                                        |
| WATER SUPPLY                       | Plumbed or jug filled                                                                                                                       |
| WATER SUPPLY<br>REQUIREMENTS       | Cold potable<br>sodium-free water                                                                                                           |
| WATER TANK CAPACITY<br>(Unplumbed) | <b>2.5L</b> (External water filter highly recommended to ensure proper performance)                                                         |
| DRINK VOLUME PER CUP               | Regular Tea/Coffee 160ml                                                                                                                    |
| FRESHPACK BIN CAPACITY             | 24 Freshpacks                                                                                                                               |
| DRIP TRAY                          | Removable, dishwasher safe                                                                                                                  |
| STAND-BY TIME OUT                  | 1 minute - 4 hours                                                                                                                          |
| POWER SUPPLY                       | 230V, 50Hz, 1550W, -<br>maximum 5 amps.<br>Mains lead 2 metres long                                                                         |