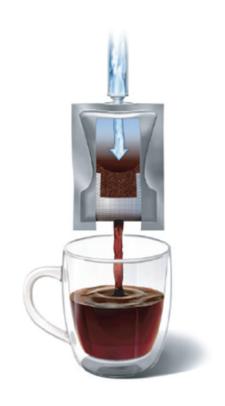

#### Our Freshpack technology:

Freshest ingredients are sealed inside our patented Freshpack and flushed with nitrogen to prevent oxidisation.

This unique process locks in the taste and aroma until the moment it is served.

Only water passes through the machine, so there's no cross contamination; no coffee taste to spoil your peppermint tea; and cleaning takes a fraction of the time required with other machines.