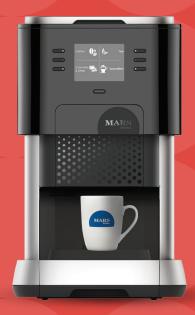

# MARS DRINKS™ FLAVIA CREATION® 500 DESIGNED FOR THE OFFICE

The MARS DRINKS™ FLAVIA CREATION® 500 is more than just a coffee maker; it blends stylish design with enhanced drink and menu display options making it easier than ever to create and enjoy the perfect brew.

Intelligent Mars Drinks technology efficiently calibrates the size, pressure and temperature, so whether you're using the machine for the fifth or fiftieth time, you'll always get consistently delicious drinks.

- No mess, no fuss, quick to clean and fill
- Consistent quality; one cup at a time in under 40 seconds
- Industry leading reliabilityFully compliant and independently safety tested
- Compact & portable design