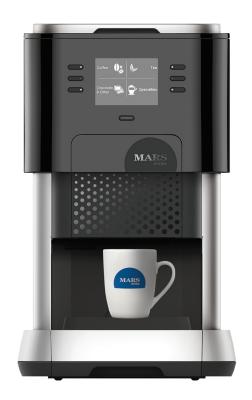

# MARS DRINKS™ FLAVIA CREATION® 500 DESIGNED FOR THE OFFICE

The MARS DRINKS™ FLAVIA CREATION® 500 is more than just a coffee maker; it blends stylish design with enhanced drink and menu display options making it easier than ever to create and enjoy the perfect brew.

Intelligent Mars Drinks technology efficiently calibrates the size, pressure and temperature, so whether you're using the machine for the fifth or fiftieth time, you'll always get consistently delicious drinks.

- No mess, no fuss, quick to clean and fill
- Consistent quality; one cup at a time in under 40 seconds
- Industry leading reliabilityFully compliant and independently safety tested
- Compact & portable design