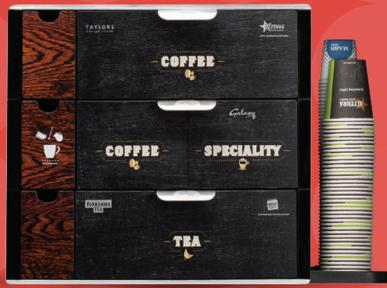

#### **ACCESSORIES**

#### **Coffee Shop Merchandiser**

427mm(h) x 457mm(w) x 469mm(d)

#### 6 Column Merchandiser

414mm(h) x 550mm(w) x 437mm(d) •••••

#### 4 Column Merchandiser

414mm(h) x 385mm(w) x 437mm(d)

#### **Base Cabinet**

#### **Paypod**

906mm(h) x 1200mm(w) x 671mm(d) Weight: 120kg with accessories, bin + chute 415mm(h) x 90mm(w) x 369mm(d) NB: Base Cabinet is delivered in three main components for easy assembly on site.