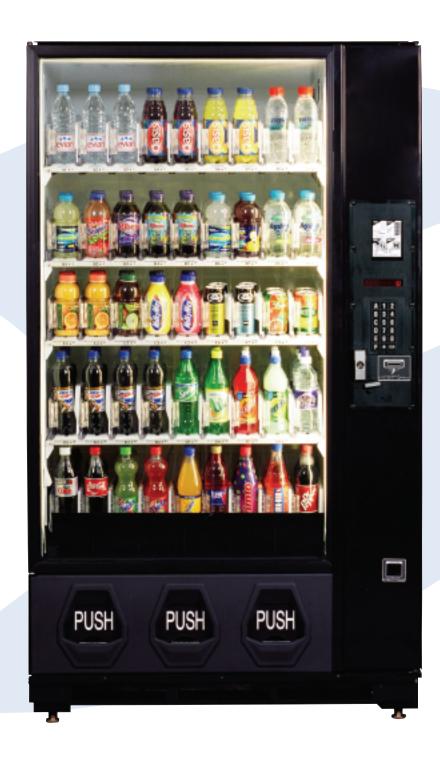

# BevMax 45 Bottle and Can Vendor

## BevMax 45

### Bottle and Can Vendor

#### **Features**

- A glass front, refrigerated bottle and can vendor designed to maximise impulse sales
- Five delivery trays with nine channels handle most shapes and sizes of bottles and cans
- Unique, motorless vend mechanism
- Vends glass or PET bottles from any tray
- Clear display of all products
- Up to 495 product capacity
- 45 product facings no product decals needed
- Full hermetic construction of dual condenser refrigeration system for long service life
- All components serviceable from machine front
- Accessible to young people and wheelchair users

#### **Standard Capacities**

Up to 45 Selections Up to 495 Products

Motorless Vend Mechanism