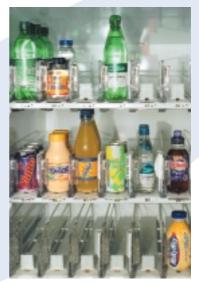

#### Features

- A glass front, refrigerated bottle and can vendor designed to maximise impulse sales
- Unique, motorless vend mechanism
- Five delivery trays with six channels handle most shapes and sizes of bottles and cans
- Vends glass or PET bottles from any tray
- Clear display of all products
- Up to 330 product capacity
- 30 product facings no product decals needed
- Full hermetic construction of refrigeration system for long service life
- All components serviceable from machine front
- Accessible to young people and wheelchair users

#### **Standard Capacities**

Up to 30 Selections Up to 330 Products

Motorless Vend Mechanism

The Vending Corporation Ltd. Station Lane. Witney, Oxon OX28 4BU England Tel. +44 (0)1993 774 601 Fax. +44 (0)1993 771 830 email. info@thevendingcorporation.com web. www.thevendingcorporation.com