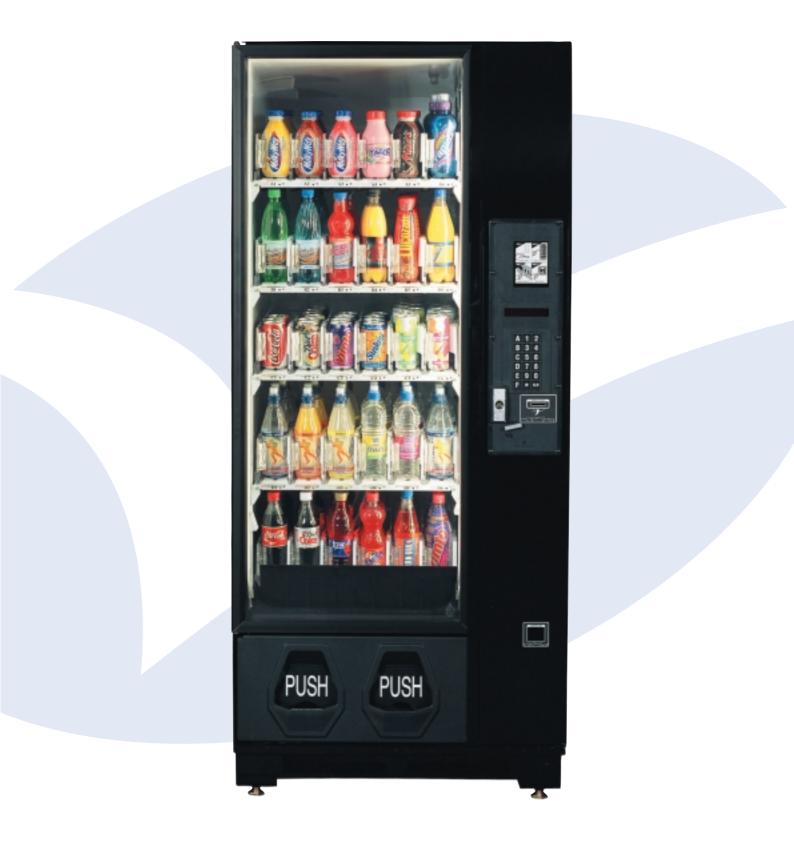

#### Features

- A glass front, refrigerated bottle and can vendor designed to maximise impulse sales
- Unique, motorless vend mechanism
- Five delivery trays with six channels handle most shapes and sizes of bottles and cans
- Vends glass or PET bottles from any tray
- Clear display of all products
- Up to 330 product capacity
- 30 product facings no product decals needed
- Full hermetic construction of refrigeration system for long service life
- All components serviceable from machine front
- Accessible to young people and wheelchair users

#### Electronics

- Compatible with MDB coin mechanisms, cashless and telemetry systems
- Menu driven programming
- Individual pricing by selection
- Self test diagnostic system
- Financial and product audit
- Eight character scrolling display

#### **Standard Capacities**

Up to 30 Selections Up to 330 Products

Motorless Vend Mechanism

The Vending Corporation Ltd. Station Lane. Witney, Oxon OX28 4BU England Tel. +44 (0)1993 774 601 Fax. +44 (0)1993 771 830 email. info@thevendingcorporation.com web. www.thevendingcorporation.com