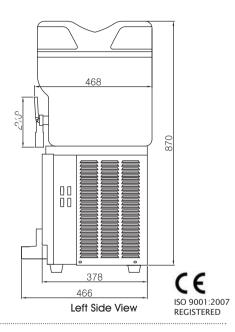

# MODEL ST12X2

## Slush Machine

## A high quality, twin bowl, table top slush machine

Blue Ice Slush Machines allow you to offer a wide range of products from iced coffees and teas, frapaccino's, fruit flavoured drinks and much more.



### **PRODUCT INFO**

12L x 2 Tank Slush Machine



## **POWER CONSUMPTION**

1.020 watts



#### **CAPACITY**

Maximum mix capacity 2 x 9 litres



#### REFRIGERANT

R404a



## **PRODUCTION TIME**

30-40 mins.







## MODEL ST12X2 Technical information





## **SLUSH EXTRAS**

With every machine order we off a free starter package of 1000 servings of slush syrup, cups, spoonstraws and promotion poster.

Frozen cocktails are becoming more popular in the UK. We stock a great range of flavours to ensure that you offer your customers only the BEST.

PINA COLADO, MARGARITA, ENERGY AND STRAWBERRY DAIQUIRI



## WEIGHT



## SIZE

W-395mm D-468mm H-897mm



## **ELECTRICAL**

Standard 13amp



## **GEAR MOTOR**



## **COMPRESSOR**

3611 BTU



## **FREEZING LEVEL SCREW**

1-4 Levels



## **AIR FILTER**





## **BLUE ICE MACHINES LTD**

38 Garman Road, London. N17 OUL 0208 801 6919 www.blueicemachines.co.uk info@blueicemanchines.co.uk