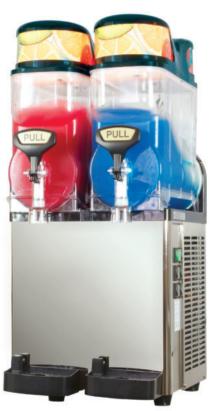

## A high quality, twin bowl, table top slush machine

Blue Ice Slush Machines allow you to offer a wide range of products from iced coffees and teas, frapaccino's, fruit flavoured drinks and much more.

### **PRODUCT INFO**

12L x 2 Tank Slush Machine