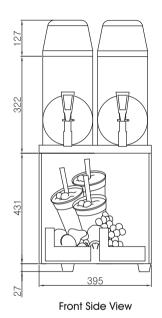

# MODEL ST12X2

## Slush Machine

## A high quality, twin bowl, table top slush machine

Blue Ice Slush Machines allow you to offer a wide range of products from iced coffees and teas, frapaccino's, fruit flavoured drinks and much more.



### **PRODUCT INFO**

12L x 2 Tank Slush Machine



## **POWER CONSUMPTION**

1.020 watts



#### **CAPACITY**

Maximum mix capacity 2 x 9 litres



#### REFRIGERANT

R404a



## **PRODUCTION TIME**

30-40 mins.







## MODEL ST12X2 Technical information





## **SLUSH EXTRAS**

With every machine order we off a free starter package of 1000 servings of slush syrup, cups, spoonstraws and promotion poster.

Frozen cocktails are becoming more popular in the UK. We stock a great range of flavours to ensure that you offer your customers only the BEST.

PINA COLADO, MARGARITA, ENERGY AND STRAWBERRY DAIQUIRI



## WEIGHT



## SIZE

W-395mm D-468mm H-897mm



## **ELECTRICAL**

Standard 13amp



## **GEAR MOTOR**



## **COMPRESSOR**

3611 BTU



## **FREEZING LEVEL SCREW**

1-4 Levels



## **AIR FILTER**





## **BLUE ICE MACHINES LTD**

38 Garman Road, London. N17 OUL 0208 801 6919 www.blueicemachines.co.uk info@blueicemanchines.co.uk