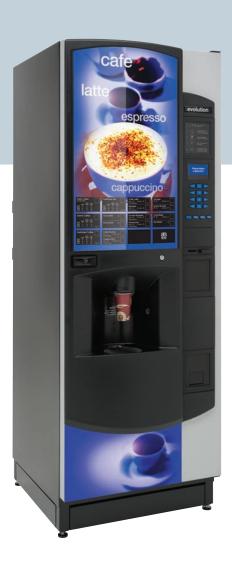

# **Evolution**

Instant, Freshbrew, Bean to Cup & 120z "enjoy more"

drinks vending has never been so dynamic

MERCHANDISING SYSTEMS™

# High quality drinks for office and workplace

The **Evolution** range provides a truly versatile drinks vending solution for all environments where a high quality beverage needs to be served quickly and efficiently. The machines offer a full range of instant, freshbrew and bean to cup drinks, an extensive selection of still and carbonated cold drinks and now you can "enjoy more" with the new 120z model\* which brings the coffee shop experience to your business or workplace.