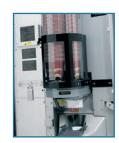

### Bringing the high street Coffee Shop to your workplace!

Evolution bean to cup machines feature the compact CoEx® brewer which allows both full flavoured bean to cup selections as well as freshbrew coffee to be produced from a single unit.

- Produces low pressure freshbrew coffee and high pressure bean to cup selections from single, compact CoEx® unit
- Versatile CoEx® unit also allows bean to cup coffee selections to be brewed under low pressure
- Paper cups for that authentic coffee house experience.
- 120z model increases the experience with more aroma, more taste and more enjoyment
- Simple lever operated locking device facilitates removal of CoEx® brewer. Unit can be quickly and easily cleaned in hot
- Optional freshbrew paperless tea pot brewer. Great tasting tea from a simple, reliable and easy to maintain unit