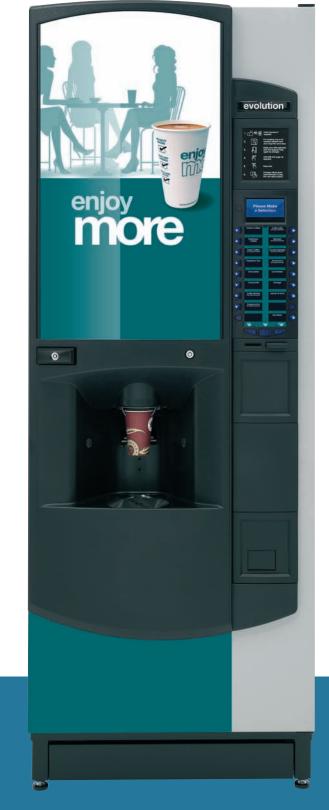

# High quality drinks for office and workplace

The **Evolution** range provides a truly versatile drinks vending solution for all environments where a high quality beverage needs to be served quickly and efficiently. The machines offer a full range of instant, freshbrew and bean to cup drinks, an extensive selection of still and carbonated cold drinks and now you can "enjoy more" with the new 120z model\* which brings the coffee shop experience to your business or workplace.

\* The 1202 "enjoy more" Evolution is a standard machine available in silver only, fitted with a different cup drop unit and cup turret that dispenses 120z paper cups. Machines can also be specified with an optional sip lid dispenser to complete the "coffee-to-go" experience.

### Choice of Keypad

- Build-a-drink (left) or numeric keypad to suit all environments
- Selections and pricing clearly displayed
- Large LCD display provides clear and concise information

### Motorised Dispense Head

- Provides 3 dispense positions for hot drinks, cold drinks and hot water
- Prevents cross contamination between vends

### SureVend™

- Guarantees product delivery only when sensors detect cup
- Customer offered a refund after three unsuccessful vend attempts
- System ensures customer satisfaction

### Flexible Cup Drop Unit

- Large cup capacity (approx 600, 70z cups)
- Dispense either paper or plastic cups from 7oz to 9oz sizes
- 120z model capacity (approx 400, 280ml cups)

A great cup of coffee served in a 120z cup, a delicious freshly brewed leaf tea or a large, frothy cappuccino. All of these quality beverages plus a wide range of speciality selections are available from the Evolution, Crane Merchandising Systems' market leading freestanding drinks solution. Today, more than ever