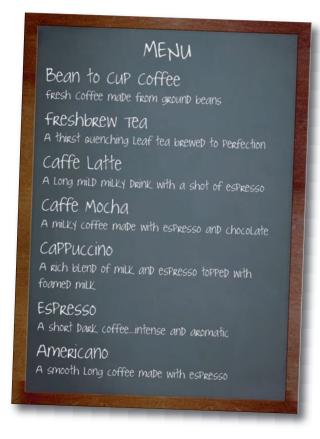

Instant 6 Canister 1 - Speciality drinks are made with instant coffee and

**Instant 6 Canister 2** - Speciality drinks are made with instant coffee, milk and chocolate. When decaffeinated coffee specified as option drink the menu also includes decaff cappuccino, decaff latte and decaff mocha.

**Instant 8 Canister** - Speciality drinks are made with instant coffee and topping. Freshbrew Tea 1 - Speciality drinks are made with instant coffee, milk and

Freshbrew Tea 2 - Speciality drinks are made with instant coffee and topping. When decaffeinated coffee specified as option drink the menu also includes decaff cappuccino, decaff latte and decaff mocha.

Freshbrew Coffee - Speciality drinks are made with instant coffee and topping and also with freshbrew coffee and topping.

**Double Freshbrew** - Speciality drinks are made with instant coffee and topping. **Triple Freshbrew** - Speciality drinks are made with instant coffee and topping. Instant decaffeinated coffee can be replaced with soup.

**Bean to Cup** - Speciality drinks are made with bean to cup coffee and topping.

Jug Facility - Only Instant and freshbrew selections available from Bean to Cup machines.